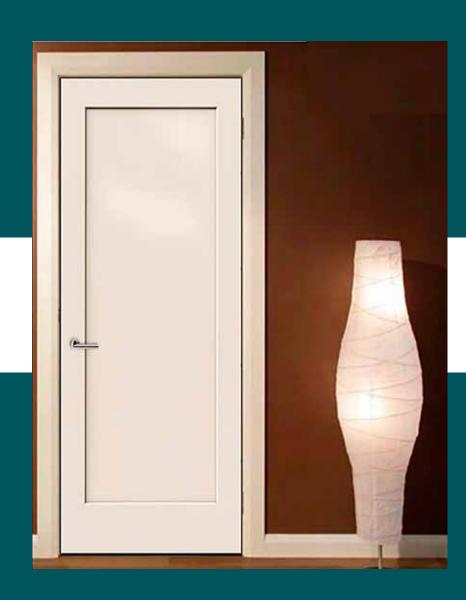

## Madison Interior Molded Doors

The Madison provides a serene ascetic, satisfying to the eye without overpowering the space.

17 GLASS options available in 11 door styles – 6'8" and 8'0". See www.bit.ly/TTpulse for the full product offering.