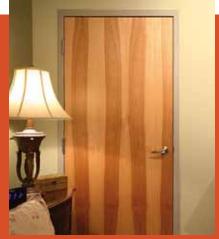

## Madison Interior Molded Doors

The Madison provides a serene ascetic, satisfying to the eye without overpowering the space.

17 GLASS options available in 11 door styles – 6'8" and 8'0". See www.bit.ly/TTpulse for the full product offering.