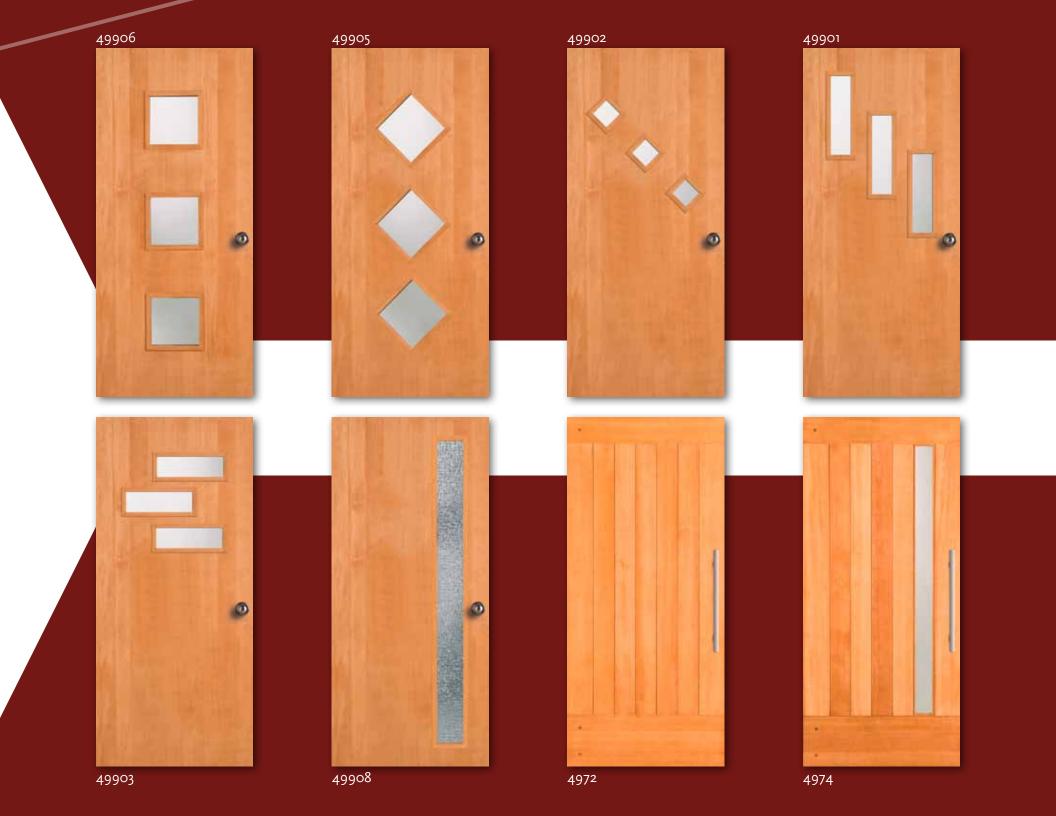

### **Contemporary** Exterior Doors

Modern is eclectic. Improvise, match up and mash-up! Select from Alliance Door Products' inventory, or – if you don't see what you want – ask us about custom opportunities. Wood exterior doors in the modern vernacular.