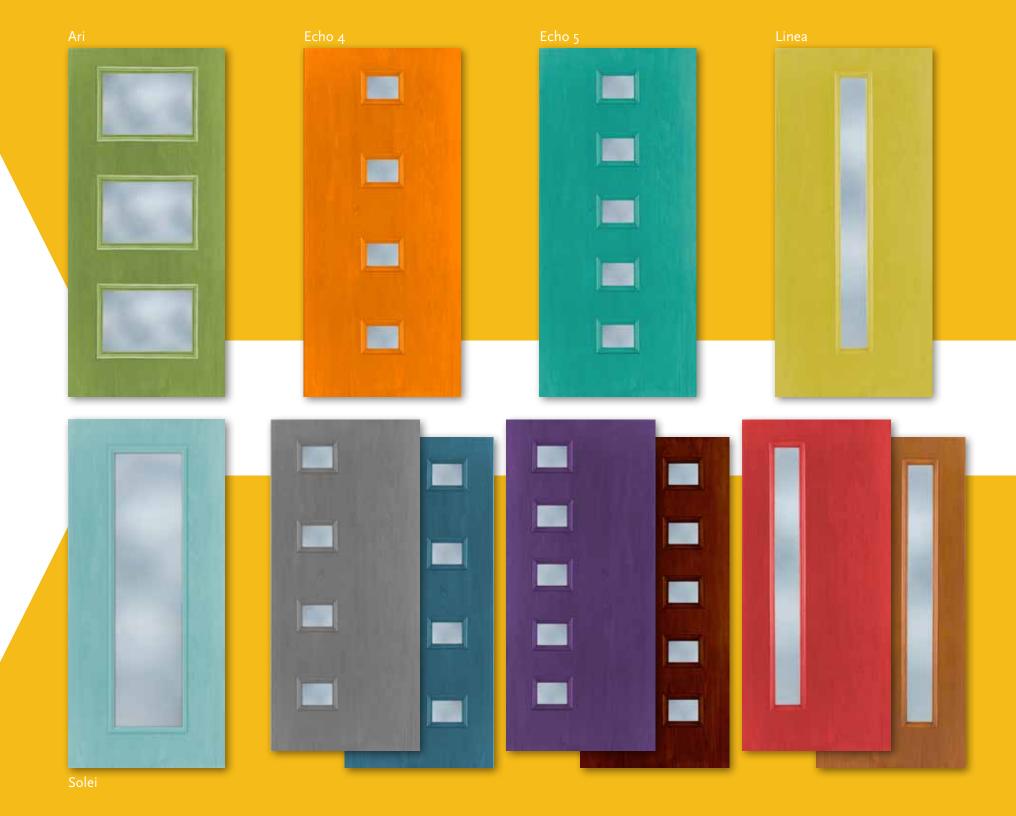

## Madison Interior Molded Doors

The Madison provides a serene ascetic, satisfying to the eye without overpowering the space.

17 GLASS options available in 11 door styles – 6'8" and 8'0". See www.bit.ly/TTpulse for the full product offering.