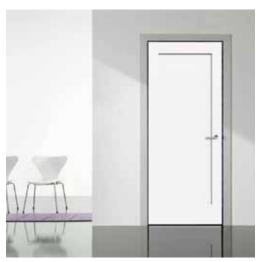

#### StileLine® Interior Flush Doors Create a bold, modern look.

European influenced design in Mahogany, Maple, White Oak and Walnut.

Respecting tradition, embracing innovation