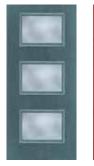

## Madison Interior Molded Doors

The Madison provides a serene ascetic, satisfying to the eye without overpowering the space.

17 GLASS options available in 11 door styles – 6'8" and 8'0". See www.bit.ly/TTpulse for the full product offering.