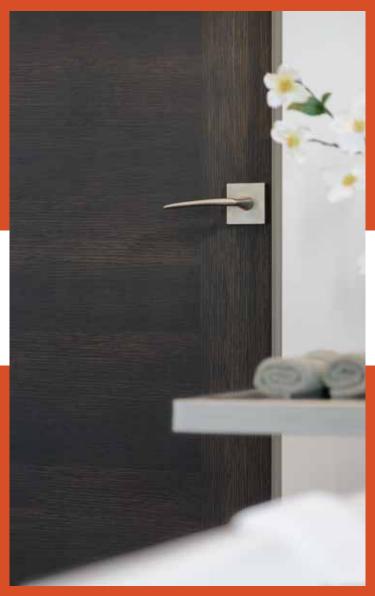

#### StileLine® Interior Flush Doors Create a bold, modern look.

European influenced design in Mahogany, Maple, White Oak and Walnut.

Respecting tradition, embracing innovation