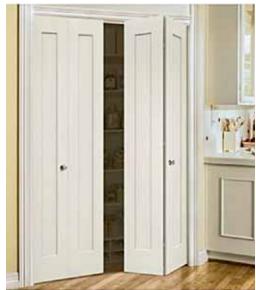

## Madison Interior Molded Doors

The Madison provides a serene ascetic, satisfying to the eye without overpowering the space.

17 GLASS options available in 11 door styles – 6'8" and 8'0". See www.bit.ly/TTpulse for the full product offering.