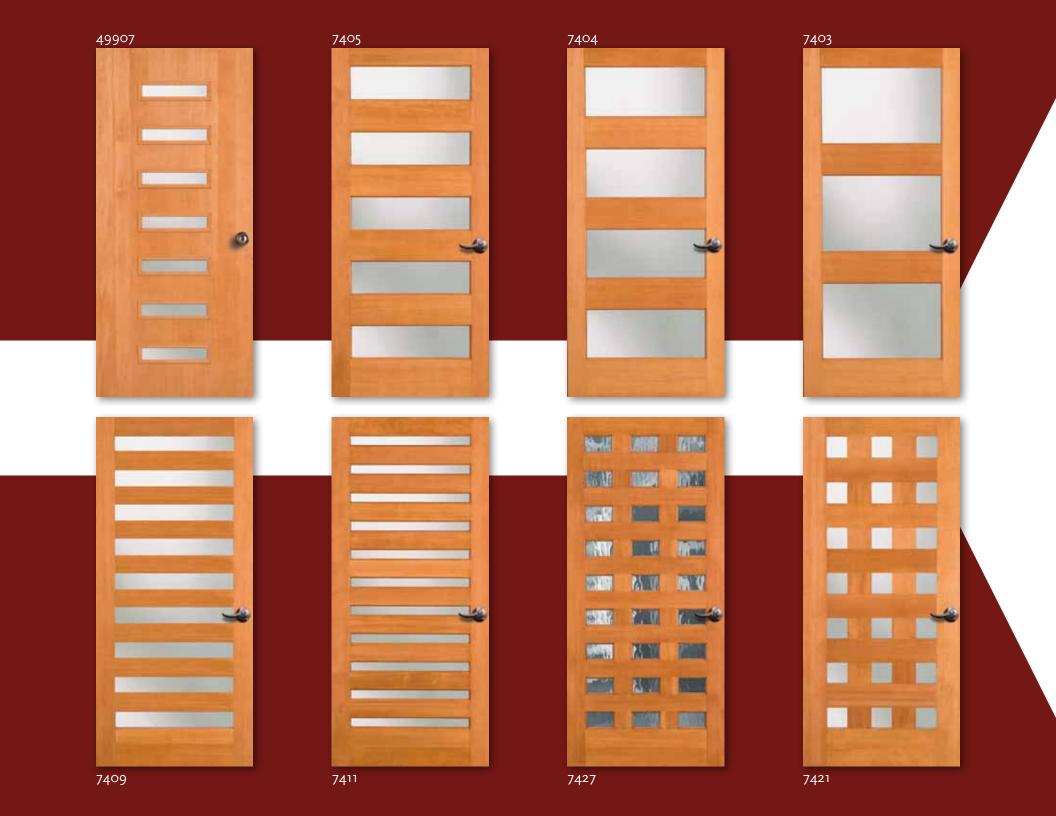

### **Contemporary** Exterior Doors

Modern is eclectic. Improvise, match up and mash-up! Select from Alliance Door Products' inventory, or – if you don't see what you want – ask us about custom opportunities. Wood exterior doors in the modern vernacular.

Any door. Any glass.
Think outside the frame.

All Simpson doors are shown in fir. All doors are available with any wood species or glass type. See the LIFE GOES THROUGH IT catalog online for full details and product offering: www.simpsondoor.com/e-catalog