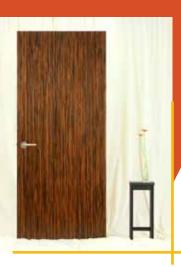

#### StileLine® Interior Flush Doors Create a bold, modern look.

European influenced design in Mahogany, Maple, White Oak and Walnut.

Respecting tradition, embracing innovation