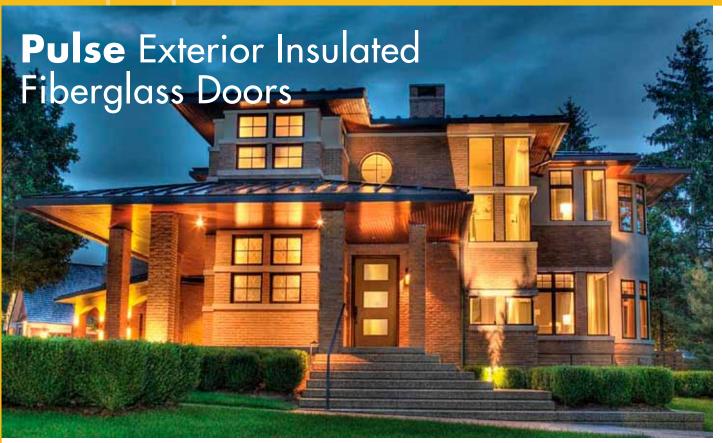

## Madison Interior Molded Doors

The Madison provides a serene ascetic, satisfying to the eye without overpowering the space.

17 GLASS options available in 11 door styles – 6'8" and 8'0". See www.bit.ly/TTpulse for the full product offering.

Be sure to visit the Therma-Tru e-book to help you chose the perfect color for your entryway: www.bit.ly/CoLoRs