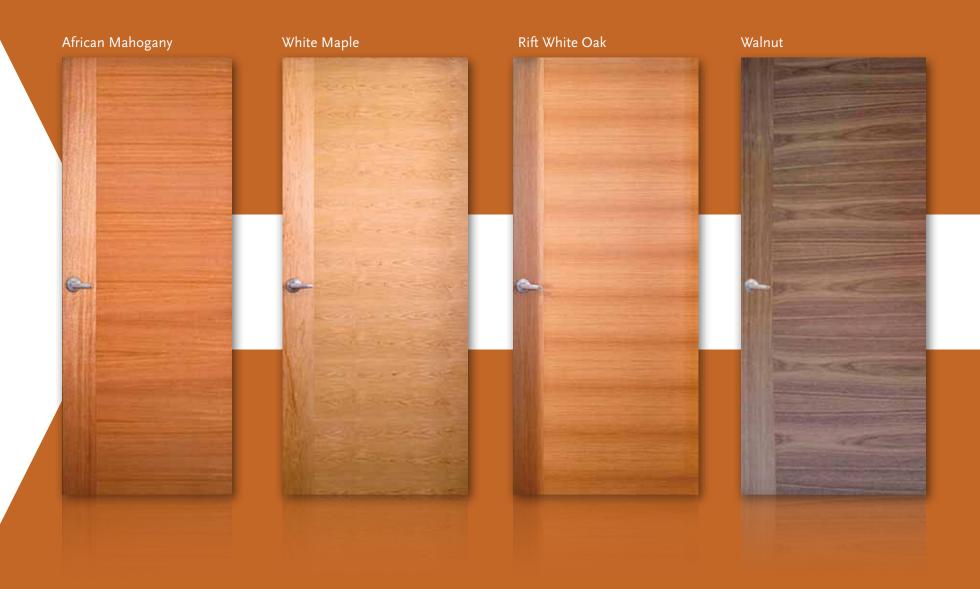

#### StileLine® Interior Flush Doors Create a bold, modern look.

European influenced design in Mahogany, Maple, White Oak and Walnut.

Respecting tradition, embracing innovation