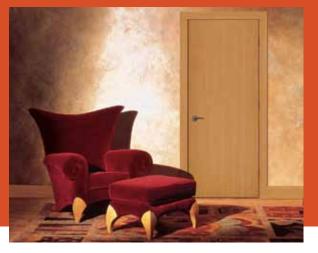

#### StileLine® Interior Flush Doors Create a bold, modern look.

European influenced design in Mahogany, Maple, White Oak and Walnut.

Respecting tradition, embracing innovation