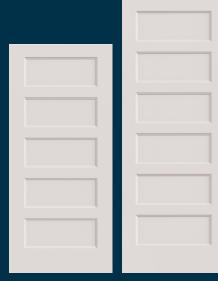

6'8" (5-Panel)

8'0" (6-Panel)

| Winthrop (Conmore) Sizing |       |      |      |        |      |      |      |      |      |       |      |      |              |      |      |      |      |      |      |      |      |  |
|---------------------------|-------|------|------|--------|------|------|------|------|------|-------|------|------|--------------|------|------|------|------|------|------|------|------|--|
| Passage Doors             |       |      |      |        |      |      |      |      |      |       |      |      | Bifold Doors |      |      |      |      |      |      |      |      |  |
| 6'8"                      | 1'4"• | 1'6" | 1'8" | 1'10"• | 2'0" | 2'2" | 2'4" | 2'6" | 2'8" | 2'10" | 3'0" | 2'0" | 2'4"         | 2'6" | 2'8" | 3'0" | 4'0" | 4'8" | 5'0" | 5'4" | 6'0" |  |
| 7'0"                      | 1'4"• | 1'6" | 1'8" | 1'10"• | 2'0" | 2'2" | 2'4" | 2'6" | 2'8" | 2'10" | 3'0" | 2'0" | 2'4"         | 2'6" | 2'8" | 3'0" | 4'0" | 4'8" | 5'0" | 5'4" | 6'0" |  |
| 8'0"★                     | -     | 1'6" | 1'8" | 1'10"• | 2'0" | 2'2" | 2'4" | 2'6" | 2'8" | 2'10" | 3'0" | 2'0" | 2'4"         | 2'6" | 2'8" | 3'0" | 4'0" | 4'8" | 5'0" | 5'4" | 6'0" |  |