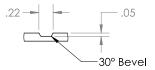

- 20-minute fire rated (all sizes) and 45-minute fire rated (up to 3'0" x 7'0" single swing) available as Category A or B.\*
- Smooth, routed MDF surface is ready for paint. Route lines are .22 inches wide, .05 inches deep with a 30 degree bevel providing an easily paintable surface within the grooves\*\*.