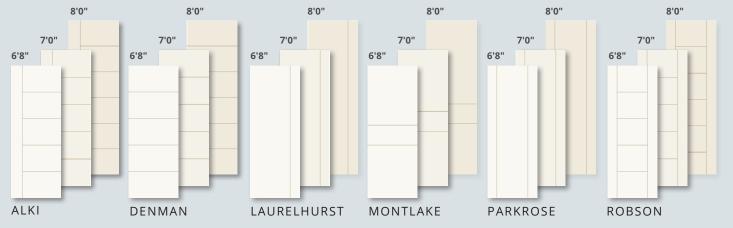

Please note, select 8'0" designs are created with a 6-panel profile compared to the 5-panels of 6'8" & 7'0" doors.

- Six standard profiles offered in 6'8" with optional 7'0" and 8'0" heights. Up to 4'0" wide, greater widths available special order.\*
- Groove-aligned paired doors and 4-door bifolds are available as special order.\*
- Profile lines positioned to accommodate most hardware locations.
- 1-3/8" and 1-3/4" thickness, hollow and solid core available.
- FineLine bi-folds available for: Robson, Denman, Parkrose, Montlake.