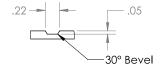

## FINELINE

The FineLine Collection provides six unique profile options, presenting understated, clean and simple designs for contemporary spaces.

Smooth, routed MDF surface is ready for paint.
 Route lines are .22 inches wide, .05 inches deep with a 30 degree bevel providing an easily paintable surface within the groove lines.