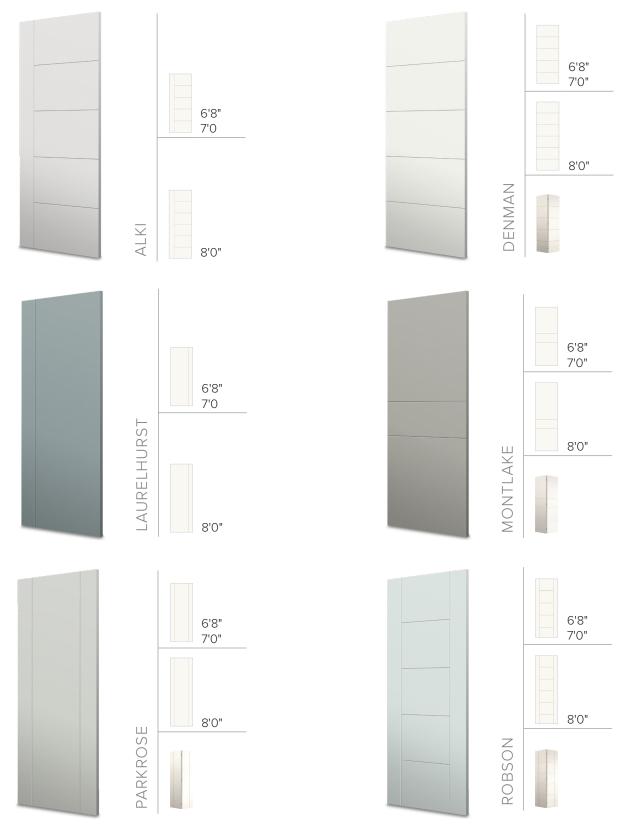

## FineLine Collection Profiles and Bifolds

All FineLine profiles are available in 6'8", 7'0" and 8'0" heights. Select 8'0" designs are created with a 6-panel profile compared to the 5-panels of 6'8" & 7'0" doors as illustrated below.

Bifolds are available in the Denman, Montlake, Parkrose and Robson designs. Match Alki doors with Robson or Denman bifolds and Laurelhurst with Parkrose bifolds.

- Six standard profiles offered in 6'8" with optional 7'0" and 8'0" heights.
  Up to 4'0" wide, greater widths available special order.\*
- Paired doors are available as special order.\*
- Profile lines positioned to accommodate most hardware locations.
- 1-3/8" and 1-3/4" thickness, hollow and solid core available.
- FineLine bi-folds available in the following profiles: Robson, Denman, Parkrose, Montlake.
- 20-minute fire rated (all sizes) and 45-minute fire rated (up to 3'0" x 7'0" single swing) available as Category A or B.\*