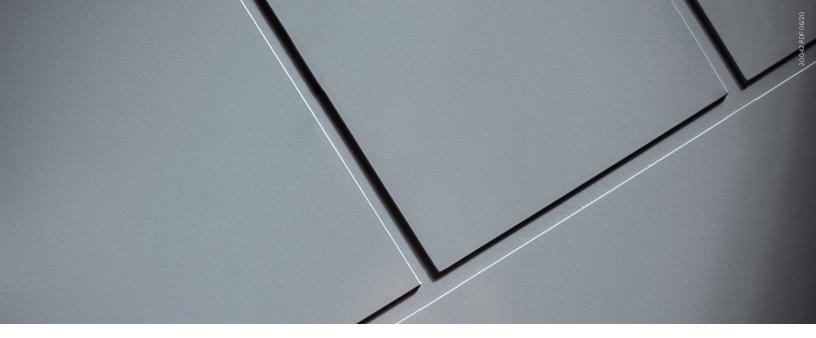

## FineLine Collection Profiles and Bifolds

All FineLine profiles are available in 6'8", 7'0" and 8'0" heights. Select 8'0" designs are created with a 6-panel profile compared to the 5-panels of 6'8" & 7'0" doors as illustrated below.

FineLine's grooved profile lines are positioned to bring linear dimension as a modernizing accent or simply to bring accessibility and structure to contemporary spaces.