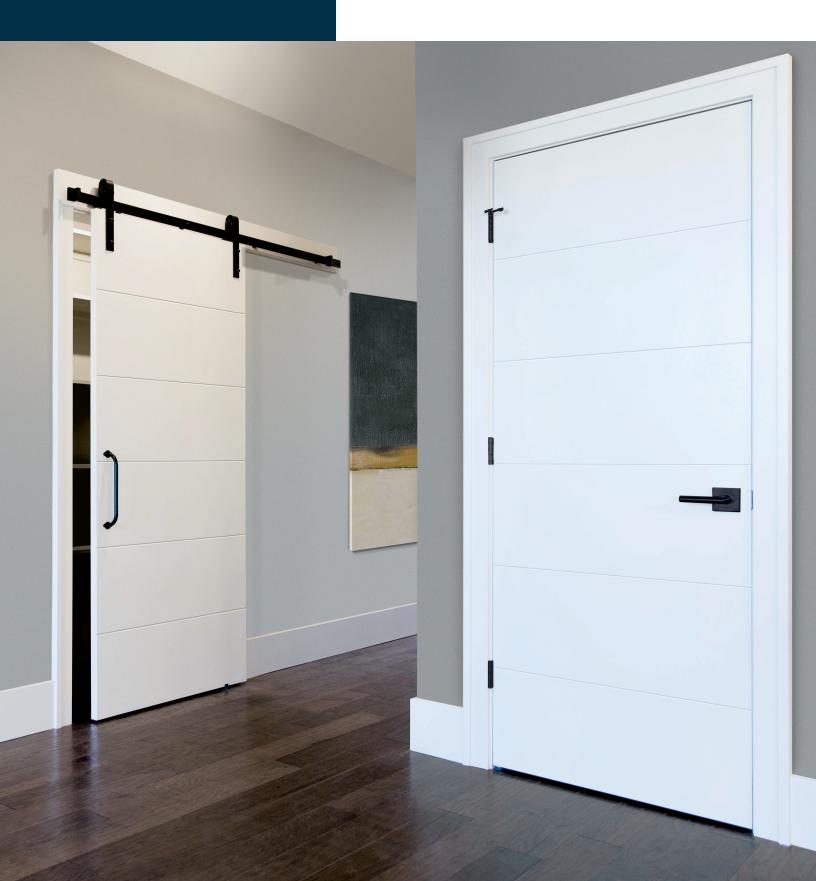

## FINE LINE

Where less is more and the minimal magnificent. The FineLine Collection is suitable for single family, multi-family and hospitality applications.

FineLine doors by Lynden Door bring a fresh, stylish appearance to any interior space.

FineLine's grooved profile lines are positioned to bring linear dimension as a modernizing accent or simply to bring accessibility and structure to contemporary spaces.

## FINELINE

The FineLine Collection provides six unique profile options, presenting understated, clean and simple designs for contemporary spaces.

Smooth, routed MDF surface is ready for paint.
 Route lines are .22 inches wide, .05 inches deep with a 30 degree bevel providing an easily paintable surface within the groove lines.