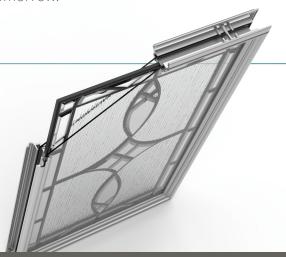

## Triple-Pane Construction

Our triple-pane decorative, glass panels feature Low-E and are enclosed between tempered glass, offering superior quality and thermal performance.