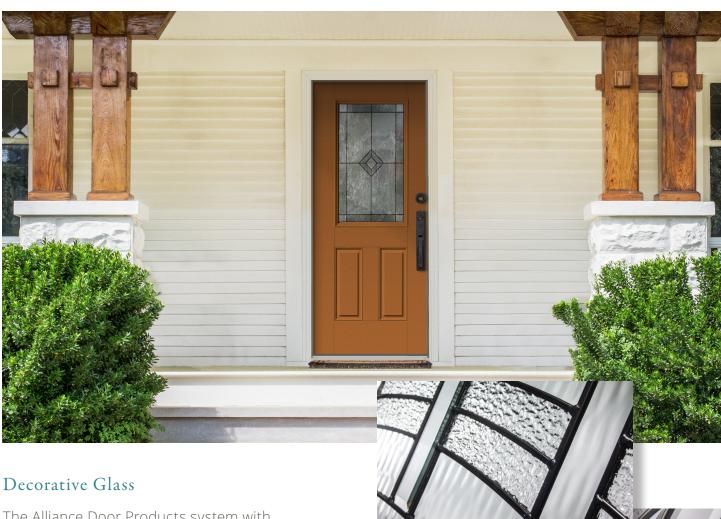

We offer design options suited for any building style and decorating need.

The Alliance Door Products system with decorative glass can create an entrance that makes a statement — one that says you have high standards for style, quality and craftsmanship.

Our wide array of glass designs, are available installed into a prehung door system or separate, ready to install into your door. Our glass designs range from simple to intricate, reflecting the home design trends and homeowner desires of today and tomorrow.