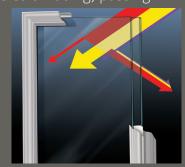

## Low-E Doorglass - How does it work?

Low-E coatings reduce the amount of infrared light (causes heat build up) and ultra-violet light (causes color fading) passing

through the window panes while allowing visible light to pass through with minimal resistance. This works from the exterior to the interior surfaces and the interior to the exterior surfaces; meaning it will keep the heat out of your home in the summer and inside your home in the winter.