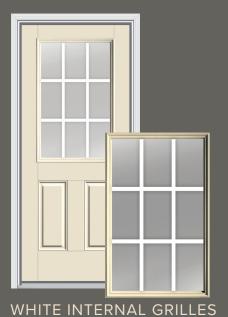

## Doors That Inspire

Let decorative glass door systems and glass inserts from Alliance Door Products inspire you!

Door Glass is available pre-installed, as part of the Alliance Door Products prehung door systems, and individually boxed.

Our wide array of glass designs, are available installed into a prehung door system or separate, ready to install into your door. Our glass designs range from simple to intricate, reflecting the home design trends and homeowner desires of today and tomorrow.