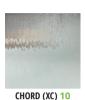

### **Privacy & Textured Glass**

Glass Privacy Rating Scale

1 2 3 4 5 6 7 8 9 10
Clear Opaque

**Smooth-Star**<sup>®</sup> (6'8" & 8'0" with 5-1/2" bars)

Smooth-Star® (6'8" & 8'0" with 3-1/2" bars)