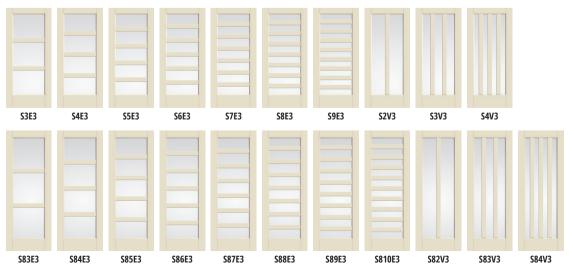

## Flush-Glazed SDL Fiberglass Doors

Our new 3-1/2" & 5-1/2" wide SDL bar option allows you to create a wide variety of glass door designs and provide a solution for today's contemporary residential and commercial architecture. Below is a selection of the most popular designs. Custom designs available upon request. These doors are constructed with aesthetics, energy efficiency and low maintenance in mind. Flush-Glazed warranty rider applies. Flush-Glazed SDL Fiberglass doors are available with the following Privacy & Textured Glass.

### **Privacy & Textured Glass**

Glass Privacy Rating Scale

1 2 3 4 5 6 7 8 9 10
Clear Opaque

**Smooth-Star**<sup>®</sup> (6'8" & 8'0" with 5-1/2" bars)

Smooth-Star® (6'8" & 8'0" with 3-1/2" bars)