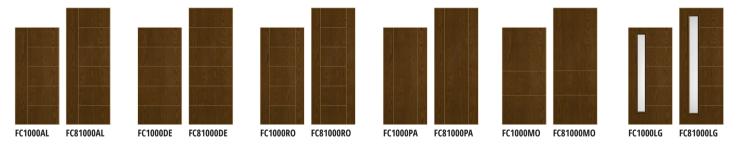

# **Grooved Fiberglass Doors**

These grooved fiberglass doors are the perfect match to our FineLine door designs by Lynden Door and complete your whole house package. Grooved door designs are unique to Alliance Door Products and are covered by our standard warranty.

### Fiber-Classic® Mahogany (6'8" & 8'0")