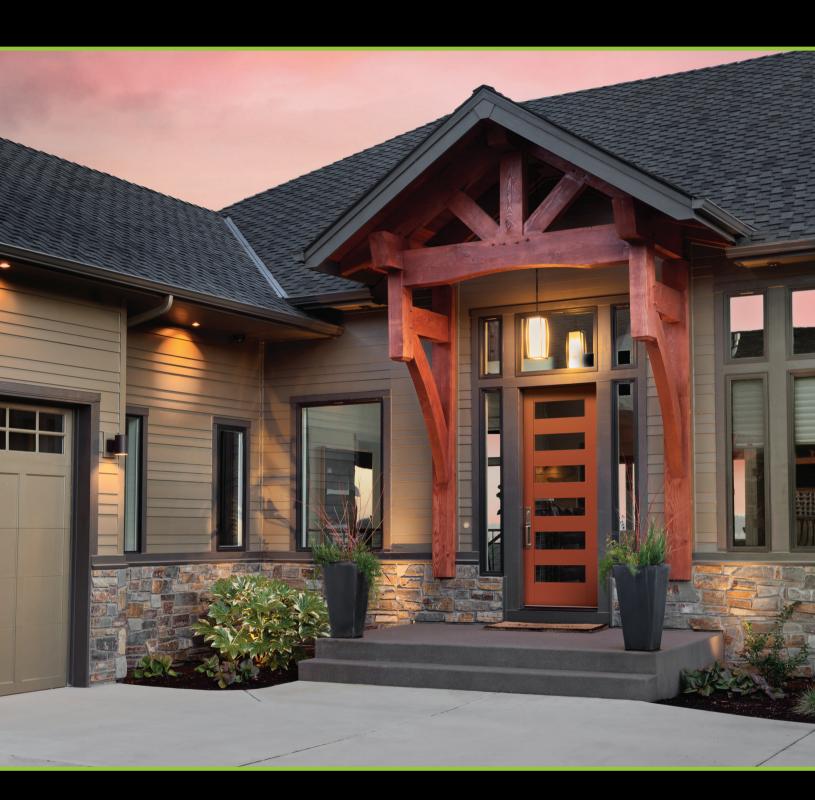

## Flush-Glazed SDL Fiberglass Doors

Our new 3-1/2" & 5-1/2" wide SDL bar option allows you to create a wide variety of glass door designs and provide a solution for today's contemporary residential and commercial architecture. Below is a selection of the most popular designs. Custom designs available upon request. These doors are constructed with aesthetics, energy efficiency and low maintenance in mind. Flush-Glazed warranty rider applies. Flush-Glazed SDL Fiberglass doors are available with the following Privacy & Textured Glass.

## OPENING OPPORTUNITIES...

Therma-Tru door systems have been rigorously tested using the North American Fenestration Standard (NAFS), and are in compliance with the revised National Building Code of Canada.