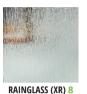

### **Privacy & Textured Glass**

Glass Privacy Rating Scale

1 2 3 4 5 6 7 8 9 10
Clear Opaque

**Smooth-Star**<sup>®</sup> (6'8" & 8'0" with 5-1/2" bars)

Smooth-Star® (6'8" & 8'0" with 3-1/2" bars)