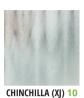

### **Privacy & Textured Glass**

Glass Privacy Rating Scale

1 2 3 4 5 6 7 8 9 10
Clear Opaque

**Smooth-Star**<sup>®</sup> (6'8" & 8'0" with 5-1/2" bars)

Smooth-Star® (6'8" & 8'0" with 3-1/2" bars)