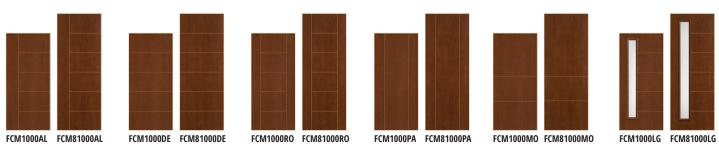

# **Grooved Fiberglass Doors**

These grooved fiberglass doors are the perfect match to our FineLine door designs by Lynden Door and complete your whole house package. Grooved door designs are unique to Alliance Door Products and are covered by our standard warranty.

#### **Fiber-Classic**<sup>®</sup> **Oak** (6'8" & 8'0")