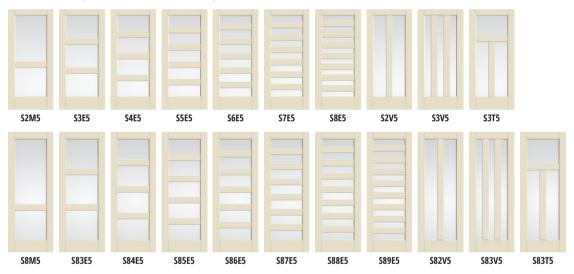

## Flush-Glazed SDL Fiberglass Doors

Our new 3-1/2" & 5-1/2" wide SDL bar option allows you to create a wide variety of glass door designs and provide a solution for today's contemporary residential and commercial architecture. Below is a selection of the most popular designs. Custom designs available upon request. These doors are constructed with aesthetics, energy efficiency and low maintenance in mind. Flush-Glazed warranty rider applies. Flush-Glazed SDL Fiberglass doors are available with the following Privacy & Textured Glass.

### **Privacy & Textured Glass**

Glass Privacy Rating Scale

1 2 3 4 5 6 7 8 9 10
Clear Opaque

**Smooth-Star**<sup>®</sup> (6'8" & 8'0" with 5-1/2" bars)

Smooth-Star® (6'8" & 8'0" with 3-1/2" bars)