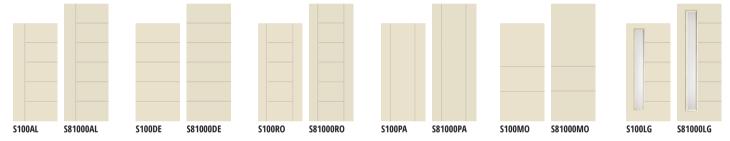

# **Grooved Fiberglass Doors**

These grooved fiberglass doors are the perfect match to our FineLine door designs by Lynden Door and complete your whole house package. Grooved door designs are unique to Alliance Door Products and are covered by our standard warranty.