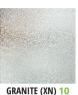

### **Privacy & Textured Glass**

Glass Privacy Rating Scale

1 2 3 4 5 6 7 8 9 10
Clear Opaque

**Smooth-Star**<sup>®</sup> (6'8" & 8'0" with 5-1/2" bars)

Smooth-Star® (6'8" & 8'0" with 3-1/2" bars)