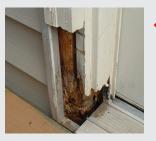

## **ROT PROOF.** BACKED FOR LIFE.

FrameSaver never absorbs water. rots, cracks or warps, and is backed by the industry's strongest warranty.