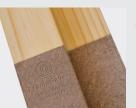

## LIKE WOOD, ONLY BETTER.

Composite bottom delivers superior protection from water, while finishing and painting just like wood.

**PROVEN DURABILITY. ADDED STRENGTH.** 

Finger-jointed construction creates a perfect fit and enhances structural integrity of the frame.