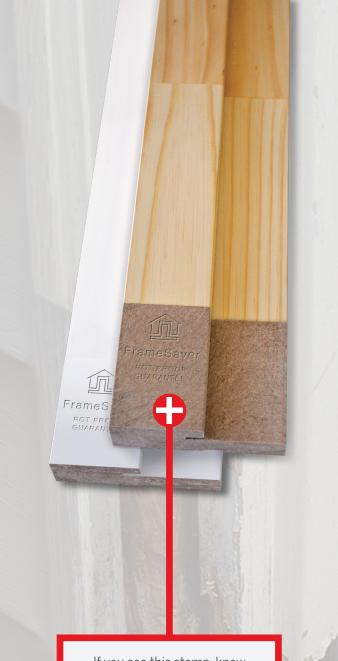

If you see this stamp, know you're backed by the **ORIGINAL FRAMESAVER.**  FrameSaver® Door Frames are simply the best wood frames on the market. Backed by a fully-transferable warranty, FrameSaver delivers the performance of composite and the strength of wood in one innovative solution.