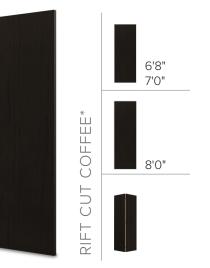

## Rift Cut Color Choices

The Rift Cut Series is available in four contemporary color choices; Rift Cut Slate, Rift Cut Medium Walnut, Rift Cut Coffee and Rift Cut Teak.

\*Special Order Rift Cut finish. Please contact your Lynden Door representative for more information.

Rift cut hardboard doors offer designs that balance modern style with natural texture in an attractive straight grain cut.

- Rift Cut Slate and Rift Cut Medium Walnut finishes are in stock.
  Rift Cut Coffee and Rift Cut Teak available as special order.
- Beautiful, durable and low maintenance ready to install
- Factory-applied protective UV coating
- All doors are available with hollow or solid core construction
- 1-3/8" and 1-3/4" thicknesses
- Passage and bifold doors offered in 6'8" height and up to 7'0" & 8'0"
- 20-minute fire rated door available\*