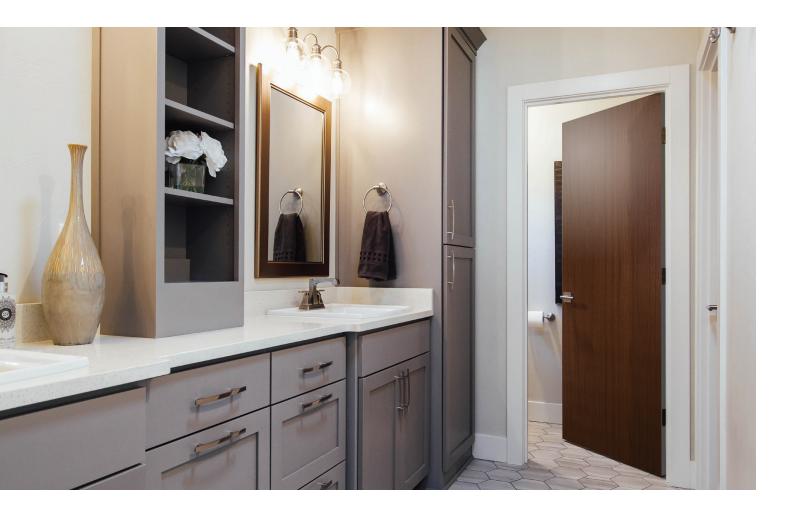

## Rift Cut Color Choices

The Rift Cut Series is available in four contemporary color choices; Rift Cut Slate, Rift Cut Medium Walnut, Rift Cut Coffee and Rift Cut Teak.

\*Special Order Rift Cut finish. Please contact your Lynden Door representative for more information.

Rift cut hardboard doors offer designs that balance modern style with natural texture in an attractive straight grain cut.

- Rift Cut Slate and Rift Cut Medium Walnut finishes are in stock.
  Rift Cut Coffee and Rift Cut Teak available as special order.
- Beautiful, durable and low maintenance ready to install
- Factory-applied protective UV coating
- All doors are available with hollow or solid core construction
- 1-3/8" and 1-3/4" thicknesses
- Passage and bifold doors offered in 6'8" height and up to 7'0" & 8'0"
- 20-minute fire rated door available\*