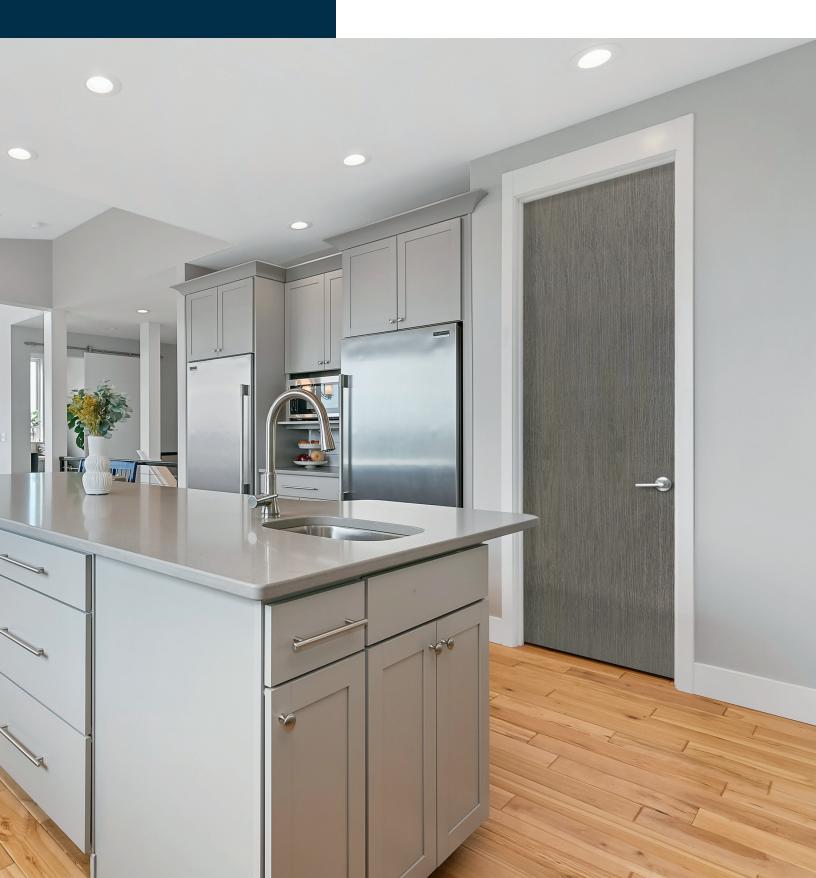

## Prefinished Hardboard Doors RIFT CUT TEXTURE

Durable and stable – Lynden Door Prefinished Hardboard doors arrive ready to install with a professionally applied, uniform finish that will keep them attractive and easy to maintain. All doors are available in hollow or solid core and rated/non-rated options.

A variety of finishes are available, covering the spectrum from light to dark in Rift Cut textured hardboard.

Rift cut hardboard doors offer designs that balance modern style with natural texture in an attractive straight grain cut.

- Rift Cut Slate and Rift Cut Medium Walnut finishes are in stock.
  Rift Cut Coffee and Rift Cut Teak available as special order.
- Beautiful, durable and low maintenance ready to install
- Factory-applied protective UV coating
- All doors are available with hollow or solid core construction
- 1-3/8" and 1-3/4" thicknesses
- Passage and bifold doors offered in 6'8" height and up to 7'0" & 8'0"
- 20-minute fire rated door available\*