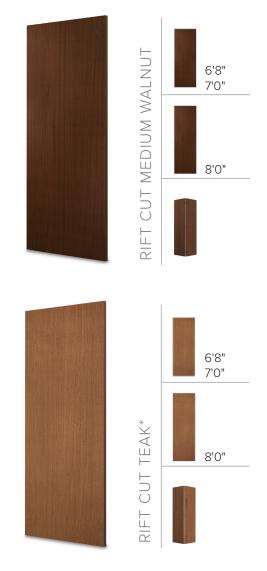

## Rift Cut Color Choices

The Rift Cut Series is available in four contemporary color choices; Rift Cut Slate, Rift Cut Medium Walnut, Rift Cut Coffee and Rift Cut Teak.

\*Special Order Rift Cut finish. Please contact your Lynden Door representative for more information.

Rift cut hardboard doors offer designs that balance modern style with natural texture in an attractive straight grain cut.

- Rift Cut Slate and Rift Cut Medium Walnut finishes are in stock.
  Rift Cut Coffee and Rift Cut Teak available as special order.
- Beautiful, durable and low maintenance ready to install
- Factory-applied protective UV coating
- All doors are available with hollow or solid core construction
- 1-3/8" and 1-3/4" thicknesses
- Passage and bifold doors offered in 6'8" height and up to 7'0" & 8'0"
- 20-minute fire rated door available\*