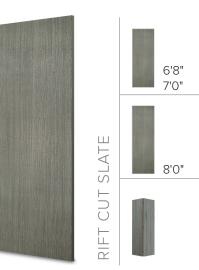

## Rift Cut Color Choices

The Rift Cut Series is available in four contemporary color choices; Rift Cut Slate, Rift Cut Medium Walnut, Rift Cut Coffee and Rift Cut Teak.

\*Special Order Rift Cut finish. Please contact your Lynden Door representative for more information.

Rift cut hardboard doors offer designs that balance modern style with natural texture in an attractive straight grain cut.

- Rift Cut Slate and Rift Cut Medium Walnut finishes are in stock.
  Rift Cut Coffee and Rift Cut Teak available as special order.
- Beautiful, durable and low maintenance ready to install
- Factory-applied protective UV coating
- All doors are available with hollow or solid core construction
- 1-3/8" and 1-3/4" thicknesses
- Passage and bifold doors offered in 6'8" height and up to 7'0" & 8'0"
- 20-minute fire rated door available\*