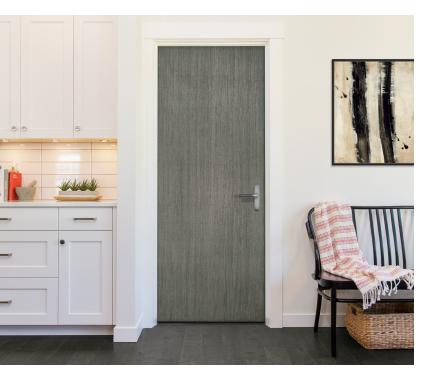

## Rift Cut Color Choices

The Rift Cut Series is available in four contemporary color choices; Rift Cut Slate, Rift Cut Medium Walnut, Rift Cut Coffee and Rift Cut Teak.

\*Special Order Rift Cut finish. Please contact your Lynden Door representative for more information.

Rift cut hardboard doors offer designs that balance modern style with natural texture in an attractive straight grain cut.

- Rift Cut Slate and Rift Cut Medium Walnut finishes are in stock.
  Rift Cut Coffee and Rift Cut Teak available as special order.
- Beautiful, durable and low maintenance ready to install
- Factory-applied protective UV coating
- All doors are available with hollow or solid core construction
- 1-3/8" and 1-3/4" thicknesses
- Passage and bifold doors offered in 6'8" height and up to 7'0" & 8'0"
- 20-minute fire rated door available\*