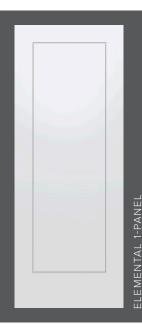

#### GROUNDED IN THE FAMILIAR, LIVING IN PROGRESSIVE DESIGN.

The ELEMENTAL Door Collection of bevel grooved door designs are modern in style and construction.

ELEMENTAL door designs are characterized by clean, simple lines, offering a modern take on traditional wood and molded doors. The 1- and 2-Panel door designs allow room for interpretation in any architectural and interior design environment.

### **VanGir**... Ventilated Door

lyndendoor.com/vanair

- Smooth, bevel grooved MDF surface, ready for paint
- 6" stile width easily accommodates door hardware (doors 2'0" and up to 4'0" [greater widths available special order])
- 10" bottom rail meets most disability access requirements
- Up to 90-minute fire rating available\*
- Optional exit device blocking
- 6'8", 7'0" and 8'0" heights
- 1-3/8" and 1-3/4" thickness, hollow and solid core
- Bifold doors available\*