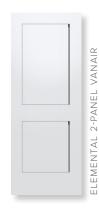

#### GROUNDED IN THE FAMILIAR, LIVING IN PROGRESSIVE DESIGN.

The ELEMENTAL Door Collection of bevel grooved door designs are modern in style and construction.

ELEMENTAL door designs are characterized by clean, simple lines, offering a modern take on traditional wood and molded doors. The 1- and 2-Panel door designs allow room for interpretation in any architectural and interior design environment.

### **VanGir**... Ventilated Door

lyndendoor.com/vanair

- Smooth, bevel grooved MDF surface, ready for paint
- 6" stile width easily accommodates door hardware (doors 2'0" and up to 4'0" [greater widths available special order])
- 10" bottom rail meets most disability access requirements
- Up to 90-minute fire rating available\*
- Optional exit device blocking
- 6'8", 7'0" and 8'0" heights
- 1-3/8" and 1-3/4" thickness, hollow and solid core
- Bifold doors available\*