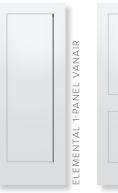

#### GROUNDED IN THE FAMILIAR, LIVING IN PROGRESSIVE DESIGN.

The ELEMENTAL Door Collection of bevel grooved door designs are modern in style and construction.

ELEMENTAL door designs are characterized by clean, simple lines, offering a modern take on traditional wood and molded doors. The 1- and 2-Panel door designs allow room for interpretation in any architectural and interior design environment.

### **VanGir**... Ventilated Door

lyndendoor.com/vanair

- Smooth, bevel grooved MDF surface, ready for paint
- 6" stile width easily accommodates door hardware (doors 2'0" and up to 4'0" [greater widths available special order])
- 10" bottom rail meets most disability access requirements
- Up to 90-minute fire rating available\*
- Optional exit device blocking
- 6'8", 7'0" and 8'0" heights
- 1-3/8" and 1-3/4" thickness, hollow and solid core
- Bifold doors available\*